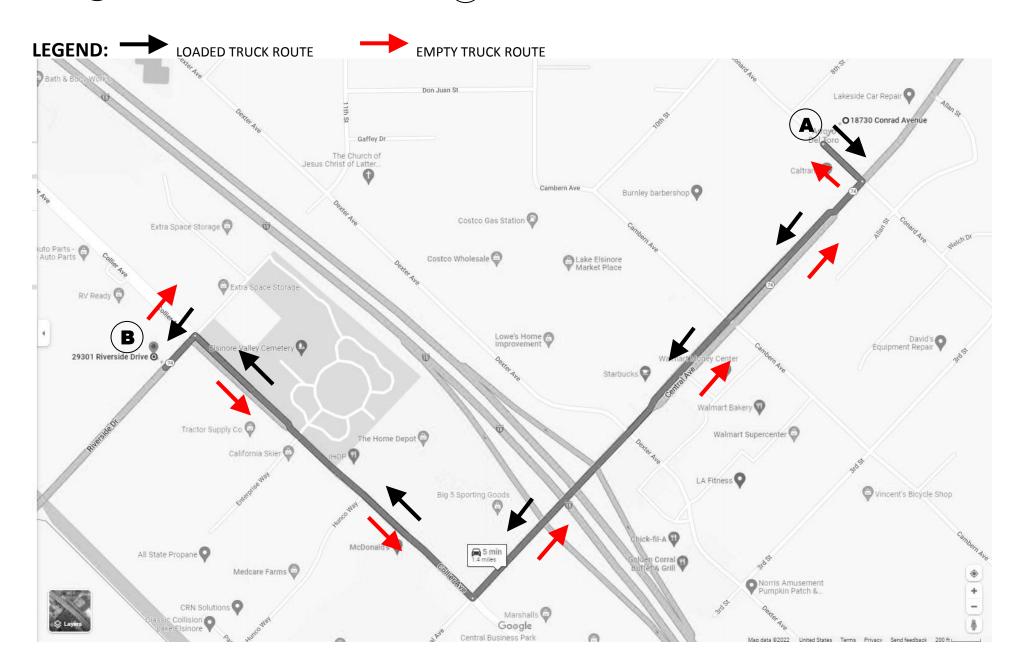

## **HAUL ROUTE EXHIBIT**

FROM:

18730 CONARD AVE. LAKE ELESINORE CA

TO:

29301 RIVERSIDE DRIVE LAKE ELSINORE CA

## 18730 Conard Ave, Lake Elsinore, CA 92532 to 29301 Riverside Dr, Lake Elsinore, CA 92530

Drive 1.3 miles, 3-8 min

18730 Conard Ave Lake Elsinore, CA 92532

| <b>↑</b>      | 1.                                                                                  | Head northwest on Conard Ave toward CA-74                     | ŀΕ            |
|---------------|-------------------------------------------------------------------------------------|---------------------------------------------------------------|---------------|
| ←             | 2.                                                                                  | Turn left at the 1st cross street onto CA-74<br>W/Central Ave | _ 20 ft       |
|               | <ul><li>Pass by Valvoline Instant Oil Change (on the right in<br/>0.4 mi)</li></ul> |                                                               | ght in        |
| $\rightarrow$ | 3.                                                                                  | Use the right 2 lanes to turn right onto Collier              | 0.8 mi<br>Ave |
| ←             | 4.                                                                                  | Turn left onto Riverside Dr  Destination will be on the right | 0.5 mi        |
|               |                                                                                     |                                                               | 305 ft        |

29301 Riverside Dr Lake Elsinore, CA 92530